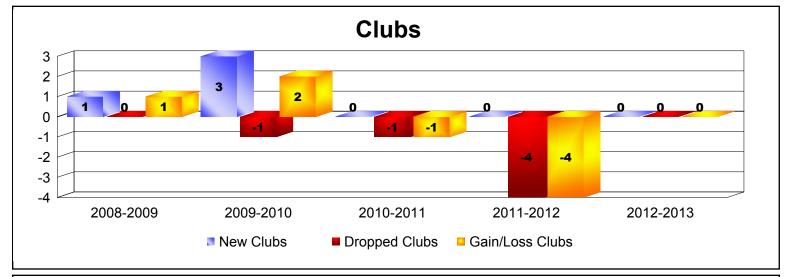

District 4 C2

As of June 2013 Cumulative

| Year      | New<br>Clubs | Dropped<br>Clubs | Gain/<br>Loss<br>Clubs | New<br>Members | Charter<br>Members | Reinstate<br>Members | Transfer<br>Members | Total<br>Member<br>Added | Total<br>Members<br>Dropped | Gain/<br>Loss<br>Members |
|-----------|--------------|------------------|------------------------|----------------|--------------------|----------------------|---------------------|--------------------------|-----------------------------|--------------------------|
| 2008-2009 | 1            | 0                | 1                      | 164            | 30                 | 7                    | 21                  | 222                      | -224                        | -2                       |
| 2009-2010 | 3            | -1               | 2                      | 119            | 78                 | 7                    | 6                   | 210                      | -173                        | 37                       |
| 2010-2011 | 0            | -1               | -1                     | 131            | 0                  | 14                   | 11                  | 156                      | -238                        | -82                      |
| 2011-2012 | 0            | -4               | -4                     | 125            | 0                  | 36                   | 14                  | 175                      | -279                        | -104                     |
| 2012-2013 | 0            | 0                | 0                      | 135            | 0                  | 12                   | 6                   | 153                      | -191                        | -38                      |
| Average   | 1            | -1               | 0                      | 135            | 22                 | 15                   | 12                  | 183                      | -221                        | -38                      |