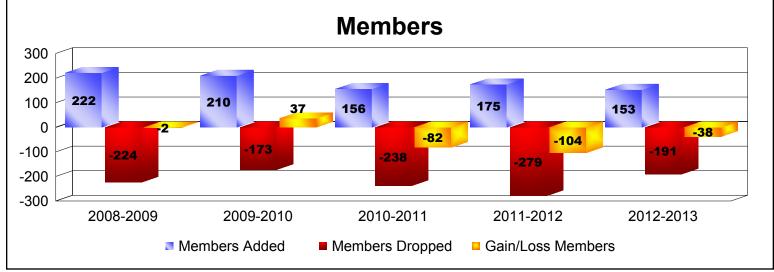

District 4 C2

As of June 2013 Cumulative

| Year      | New<br>Clubs | Dropped<br>Clubs | Gain/<br>Loss<br>Clubs | New<br>Members | Charter<br>Members | Reinstate<br>Members | Transfer<br>Members | Total<br>Member<br>Added | Total<br>Members<br>Dropped | Gain/<br>Loss<br>Members |
|-----------|--------------|------------------|------------------------|----------------|--------------------|----------------------|---------------------|--------------------------|-----------------------------|--------------------------|
| 2008-2009 | 1            | 0                | 1                      | 164            | 30                 | 7                    | 21                  | 222                      | -224                        | -2                       |
| 2009-2010 | 3            | -1               | 2                      | 119            | 78                 | 7                    | 6                   | 210                      | -173                        | 37                       |
| 2010-2011 | 0            | -1               | -1                     | 131            | 0                  | 14                   | 11                  | 156                      | -238                        | -82                      |
| 2011-2012 | 0            | -4               | -4                     | 125            | 0                  | 36                   | 14                  | 175                      | -279                        | -104                     |
| 2012-2013 | 0            | 0                | 0                      | 135            | 0                  | 12                   | 6                   | 153                      | -191                        | -38                      |
| Average   | 1            | -1               | 0                      | 135            | 22                 | 15                   | 12                  | 183                      | -221                        | -38                      |